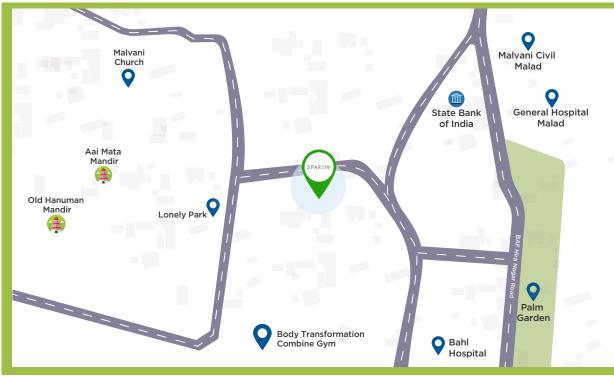

## LOCATION MAP

www.pranavconstructions.com/SPARSH

MahaRera: P51800031623

SCAN To Download

O22-62769927 / 77

Site Address: Jankalyan Nagar, Malad (West), Mumbai-400095

Follow Us: f /WeArePCPL /WeArePCPL @@WeArePCPL