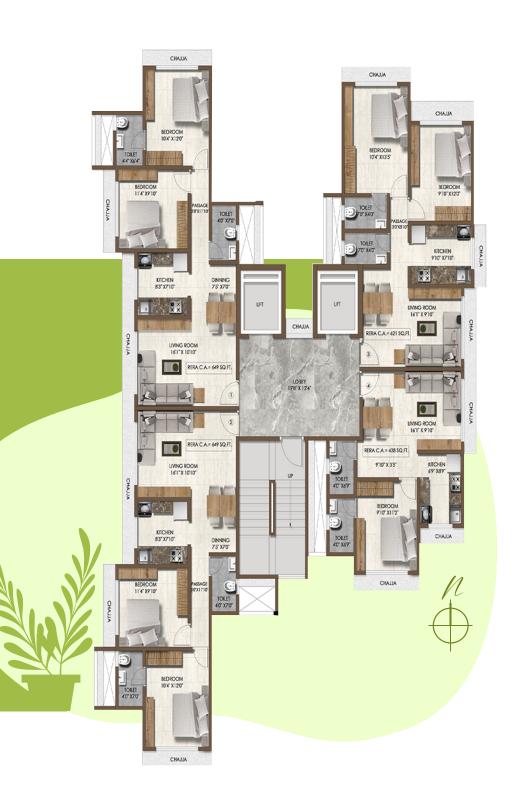

1BHK & 2BHK Residences AVAILABLE

1 BHK: 438 Sq.ft. 2 BHK: 621 sq.ft & 649 sq.ft