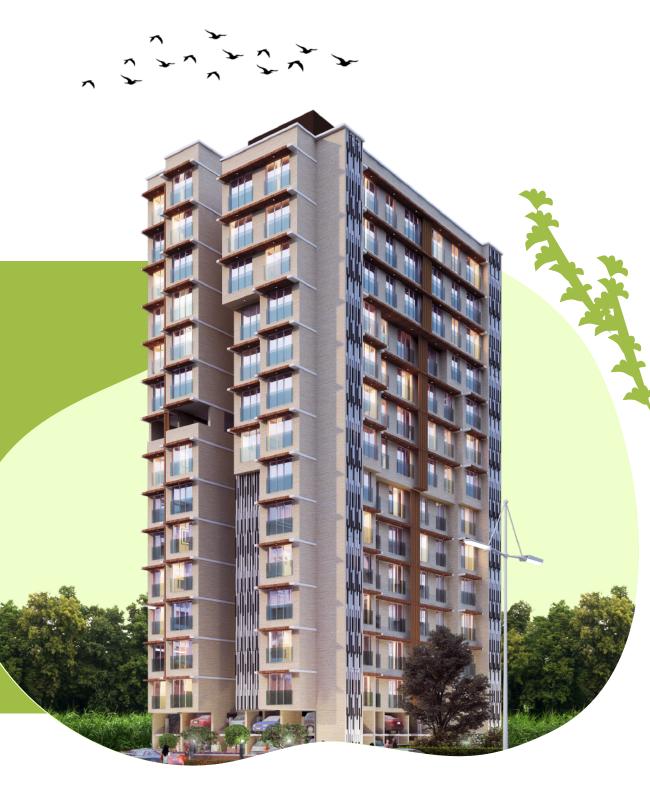

## SPARSH»

Welcome to Sparsh by PCPL, the latest offering from Mumbai's most trusted redeveloper. Situated in the quiet locality of Jankalyan nagar the project offers a yoga centre, state of the art gymnasium and a dedicated cycle stand that aims at promoting Healthy Living. The property also boasts of a landscape for vertical farming and a bamboo garden.

Strategically located in Jankalyan Nagar, Malad (West), Sparsh is a 14 storied residential complex that ensures peaceful living for the healthy you. The project has well designed and affordable 1 and 2 BHK living spaces with advanced amenities such as vertical farming and yoga centre. The complex is perfectly situated in the heart of Jankalyan Nagar with easy access to Marve Road and Link Road.