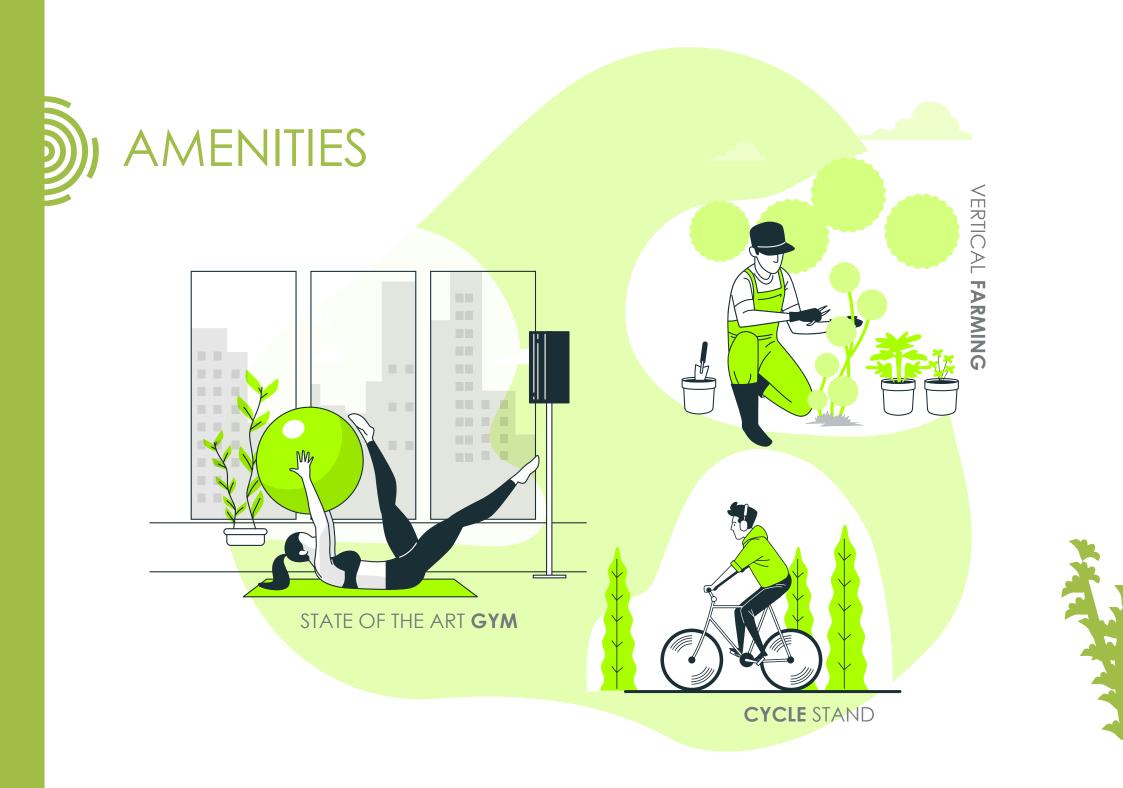

## SPARSH»

Welcome to Sparsh by PCPL, the latest offering from Mumbai's most trusted redeveloper. Situated in the quiet locality of Jankalyan nagar the project offers a yoga centre, state of the art gymnasium and a dedicated cycle stand that aims at promoting Healthy Living. The property also boasts of a landscape for vertical farming and a bamboo garden.