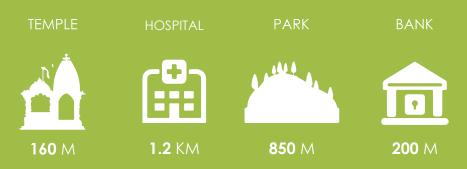

## LOCATION MAP

www.pranavconstructions.com/SPARSH

MahaRera: P51800031623

SCAN To Download

O22-62769927 / 77

Site Address: Jankalyan Nagar, Malad (West), Mumbai-400095

Follow Us: f /WeArePCPL /WeArePCPL @@WeArePCPL