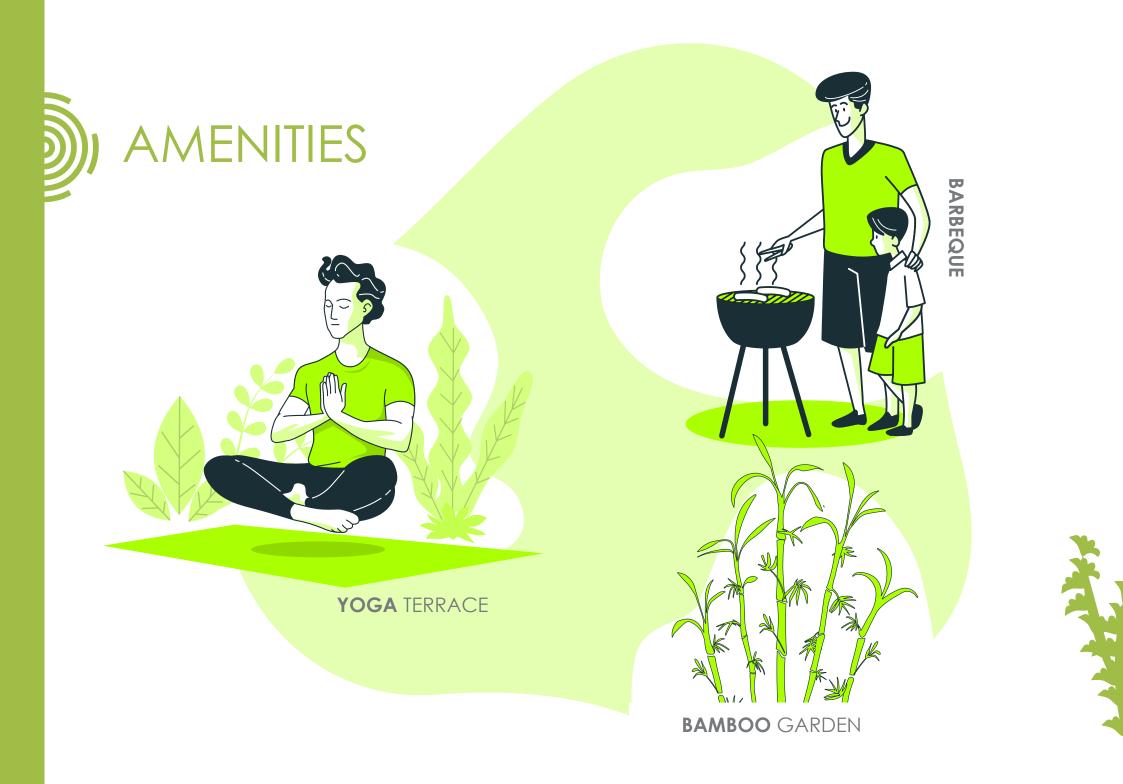

## SPARSH»

Welcome to Sparsh by PCPL, the latest offering from Mumbai's most trusted redeveloper. Situated in the quiet locality of Jankalyan nagar the project offers a yoga centre, state of the art gymnasium and a dedicated cycle stand that aims at promoting Healthy Living. The property also boasts of a landscape for vertical farming and a bamboo garden.