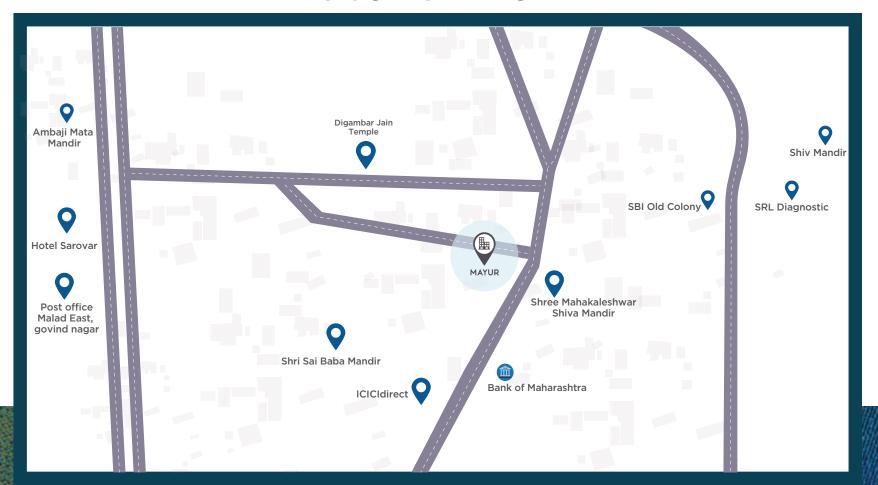

## Location map

## Location salience

MALL

1.7 M

JAIN TEMPLE

100 M

SCHOOL

750 M

**GARDEN** 

700 M

WEH

7.3 KM