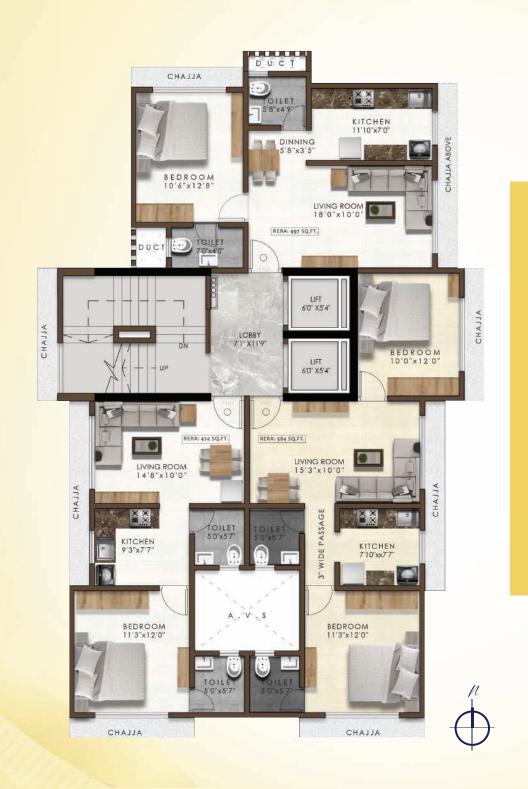

#### TYPICAL LAYOUT

**1BHK:** 424 sq.ft & 553 sq.ft

**2BHK:** 584 sq.ft & 568 sq.ft

& 633 sq.ft

**3BHK:** 1161 sq.ft

Ground Floor Plan

Terrace Floor Plan