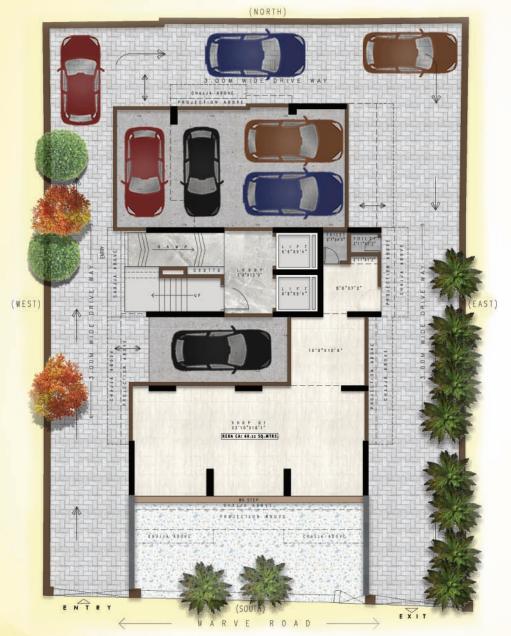

#### TYPICAL LAYOUT

**1BHK:** 424 sq.ft & 553 sq.ft

**2BHK:** 584 sq.ft & 568 sq.ft

& 633 sq.ft

**3BHK:** 1161 sq.ft

Ground Floor Plan

Terrace Floor Plan