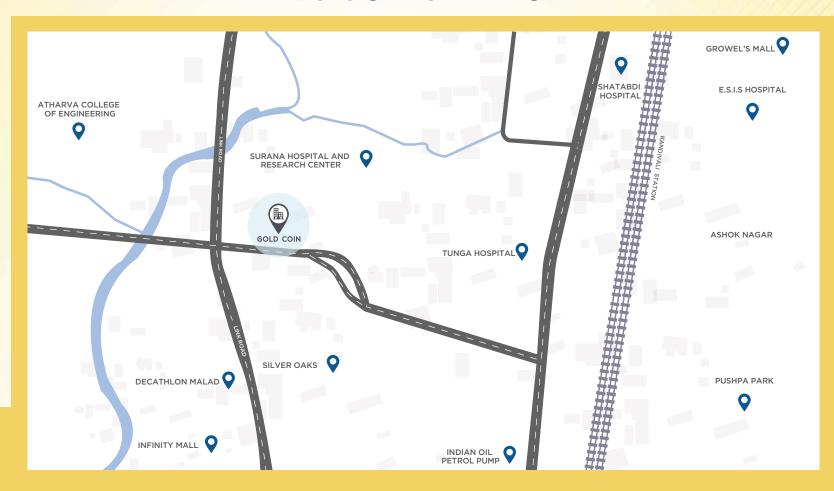

Located in Marve Road, Malad West, Gold Coin Residency is easily accessible to two railway stations, Orlem church, schools and colleges - all of these are under 3 kms! Built with love and thought from the decade-long legacy of the PCPL Promise - uncompromised quality with timely delivery.

#### Location map

#### Location salience

Malad Station

2.80 Km

Kandivali Station

2.80 Km

Our Lady Of Lourds Church

0.16 Km

St.Anne's School & Junior College

0.18 Km

St.Joseph's School

0.24 Km

Orlem Garden

0.29Km