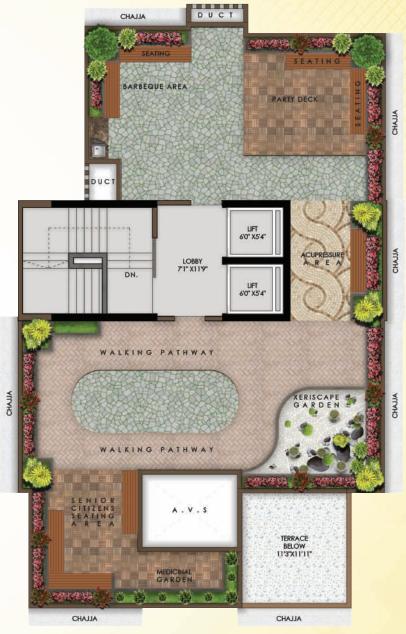

Part of the terrace is dedicated to a barbecue and a party deck while the other is a beautiful garden with a seating area for senior citizens and a picturesque pathway. Xeriscape gardens - where the plants thrive wonderfully with low maintenance and minimum water.

#### **Amenities**

Barbeque Area And Party Deck

Senior Citizen
Seating Area

Walking Pathway

Medicinal Garden

Xeriscape Garden

#### TYPICAL LAYOUT

**1BHK:** 424 sq.ft & 553 sq.ft

**2BHK:** 584 sq.ft & 568 sq.ft

& 633 sq.ft

**3BHK:** 1161 sq.ft

Ground Floor Plan

Terrace Floor Plan