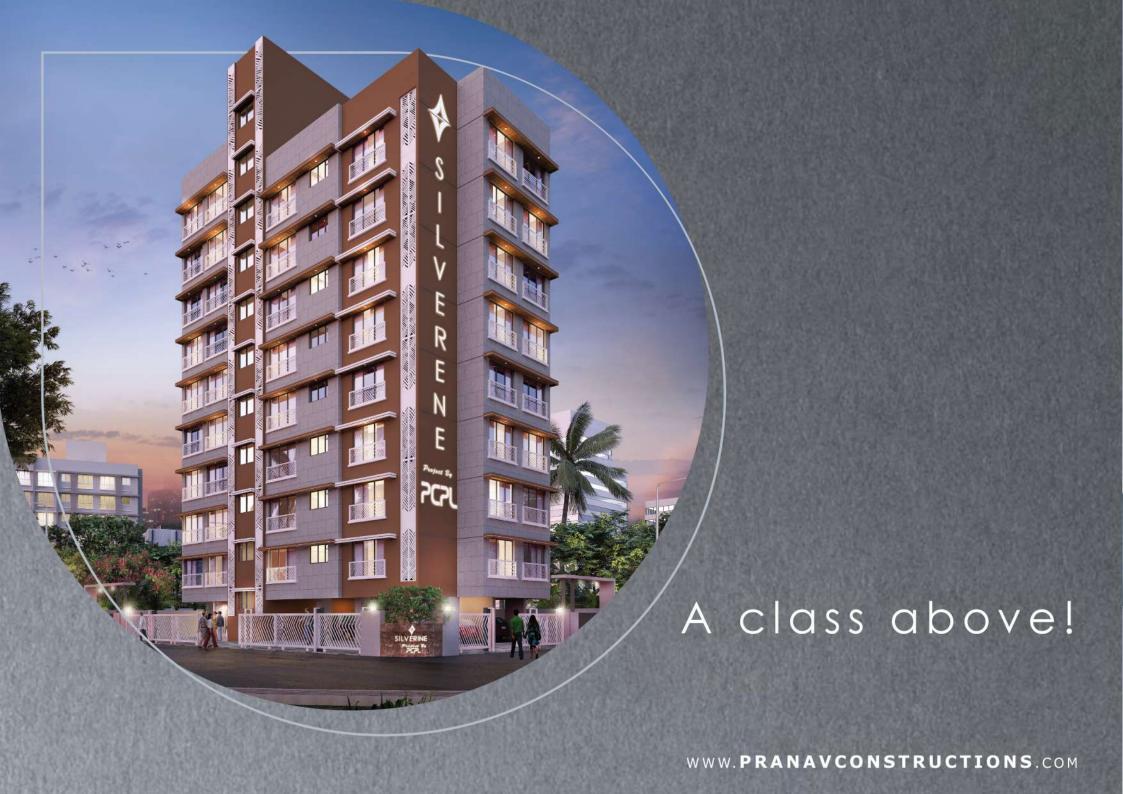

#### SILVERENE BY PCPL

Silverene, a state-of-the-art project by PCPL, is located in Liberty Garden Malad (West). This 9 storied boutique project is strategically located to hospitals, banks, schools, colleges and temples.

Silverene offers efficiently planned and well designed 1 and 2 BHK apartments. It also offers exclusively designed amenities like a senior citizen corner, toddler play area, uniquely designed pergola seating on the rooftop and an exclusive star gazing corner, a little something for everyone.

The perfect family residence.