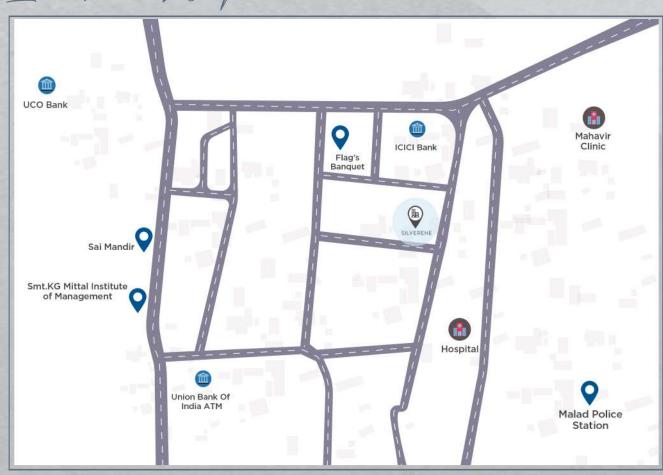

## Location Map

Liberty Garden, Road No. 3, Malad (West), Mumbai-64.

# Location Solience

**BANK** 

59 m

TEMPLE

**GARDEN** 

450 m

**MALAD RAILWAY** STATION

1.5 km