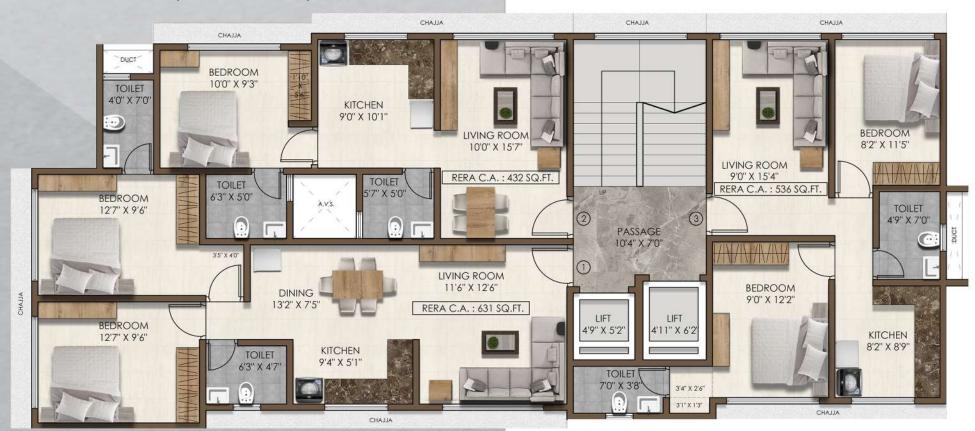

### Flat Configuration

1 Bhk & 2 Bhk Available

1 BHK: 396 sq.ft & 432 sq.ft

2 BHK: 536 sq.ft & 631 sq.ft