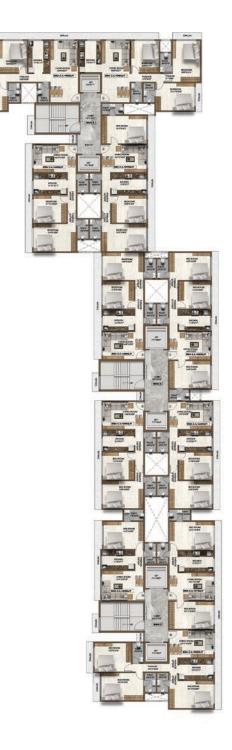

### Flat Configuration

**2366.10 sq.mt** Plot Area

**1 BHK**: 424 Sq. ft

2 BHK: 638 to 691 Sq. ft

**3 BHK**: 832 to 898 Sq. ft