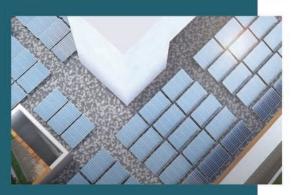

#### Solar Panel

Solar panels are installed to save on energy costs and also to preserve nature.