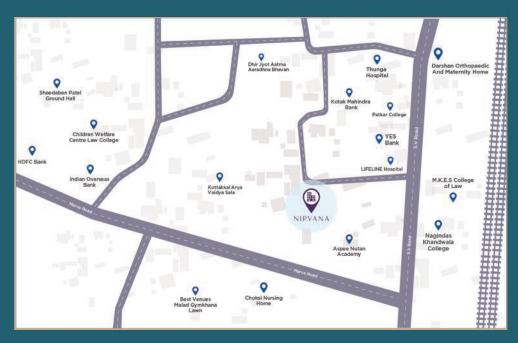

### Location Solience

Address: Nursing Lane, Malad (West), Mumbai - 64.

NARAYAN TEMPLE

**HOSPITAL** 

200m

N.L COLLEGE

MALAD RAILWAY STATION

**②** 022-62769927 / 77