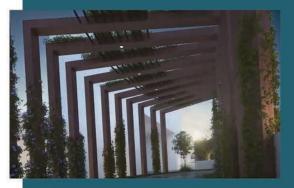

#### Acupressure Pathway

Enjoy walks with acupressure pathway created to help stimulate positive energy and relaxation.